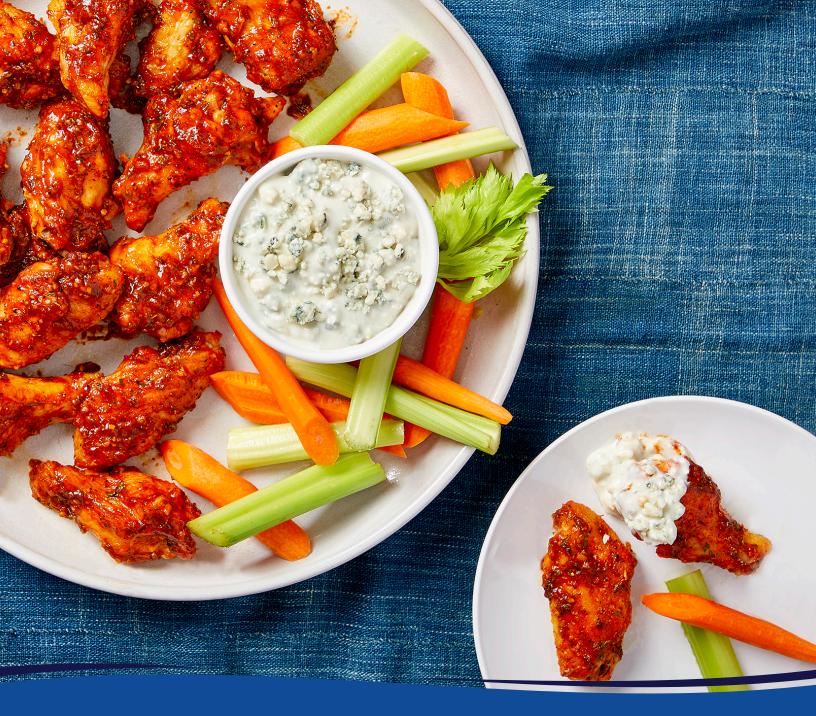

# BIG SAVINGS ON BIG GAME FAVORITES

(UP TO \$1,000) ON STELLA® OR TREASURE CAVE® BLUE CHEESE

# ADD FLAVOR & SAVE WITH AMERICA'S LEADING BLUE CHEESES!

STEP 1:

Order any variety of Stella® or Treasure Cave® Blue Cheese

Complete this section with cases purchased between January 1, 2024 - April 30, 2024.